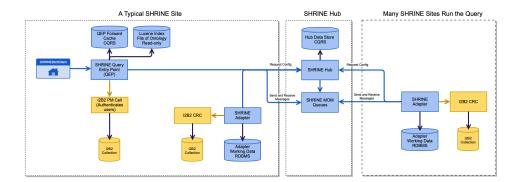

## **SHRINE 4.2.0 Installation Guide**

This guide was created to assist system administrators in the installation of a SHRINE 4.2.0 system. The system is composed of an installation of I2B2 software (http://www.i2b2.org) and SHRINE software. This guide assumes you are installing a typical SHRINE site in an existing network. It includes specifics for setting up a new network where relevant; if you are installing a new downstream node you can skip those steps.